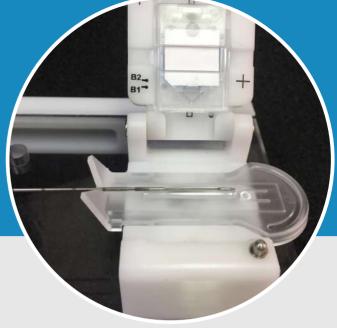

# **SmartBx System**

Through SmartBx, tissue specimens are protected while preserving core location and orientation from needle to slide.

- Compatible with most commercially available biopsy guns.
- Safe, fast and efficient specimen removal from needle.
- Each cassette holds 2 specimen downloads, protecting and preserving core location and orientation of each.

SMARTBX SYSTEM
 Compatible with most biopsy guns on the market.

SMARTBX CASSETTE
 Semi-automatic download
 of two specimens per
 cassette.

**NEEDLE BED**Maintains needle position.