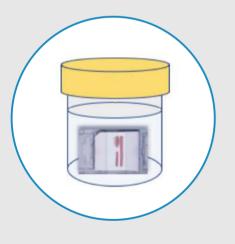

SMARTBX SYSTEM
 Compatible with most biopsy guns on the market.

SMARTBX CASSETTE
 Semi-automatic download
 of two specimens per
 cassette.

**NEEDLE BED**Maintains needle position.